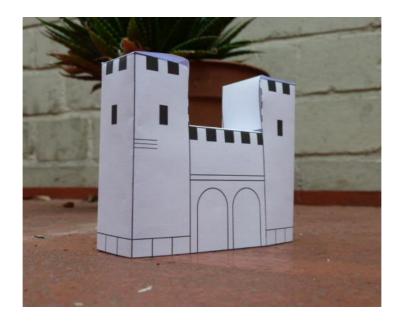

## Make your own model of a Roman Gateway

Make your own model of a Roman gateway like the one in the picture below. Roman London was surrounded by walls over 2 miles long with 7 gateways into the city

Using the picture of the gateway on the next page carefully follow the instructions below. As you will need some glue and a pair of scissors you may need an adult to help you with this.