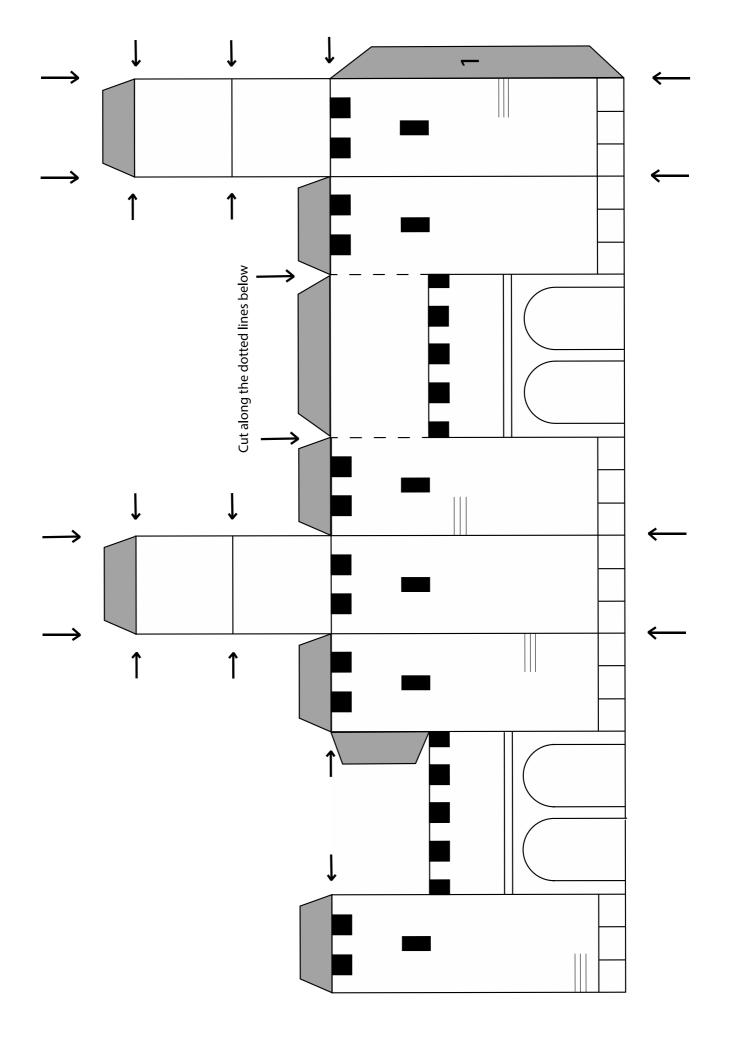

- 1. Carefully cut around the picture of the gateway.
- 2. Add any colour or other details to your model.
- 3. Fold the paper along the lines between the arrows. Fold over flaps (coloured in grey).
- 4. Next use some glue or tape to stick flap 1 to the opposite wall of the gateway.
- 5. Then complete the tops of the towers.
- 6. Then fold over the section above the arches and glue flap.