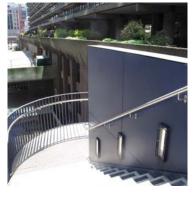

## Handrails

Handrail - Type A

Location: Various

Materials: Ground fixed painted steel

Handrail - Type B

Location: Various

Materials: Ground fixed painted steel with anti skate features

Handrail - Type C

Location: Upper podium, exhibition centre

Materials: Ground fixed painted steel

Handrail - Type F

Location: Podium to Silk Street

Materials: Painted steel structure with stainless steel handrail

Handrail - Type G