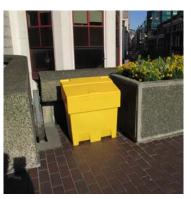

Refuse bin - Type F

Location: Frobisher Crescent

Grit bin - Type G

Grit bin - Type H

Podium, Brandon Mews

Location:

Materials:

Plastic

Location:

Podiums

Materials:

Plastic

Materials: Plastic

Grit bin - Type I

Location: GSMD

Materials: Plastic