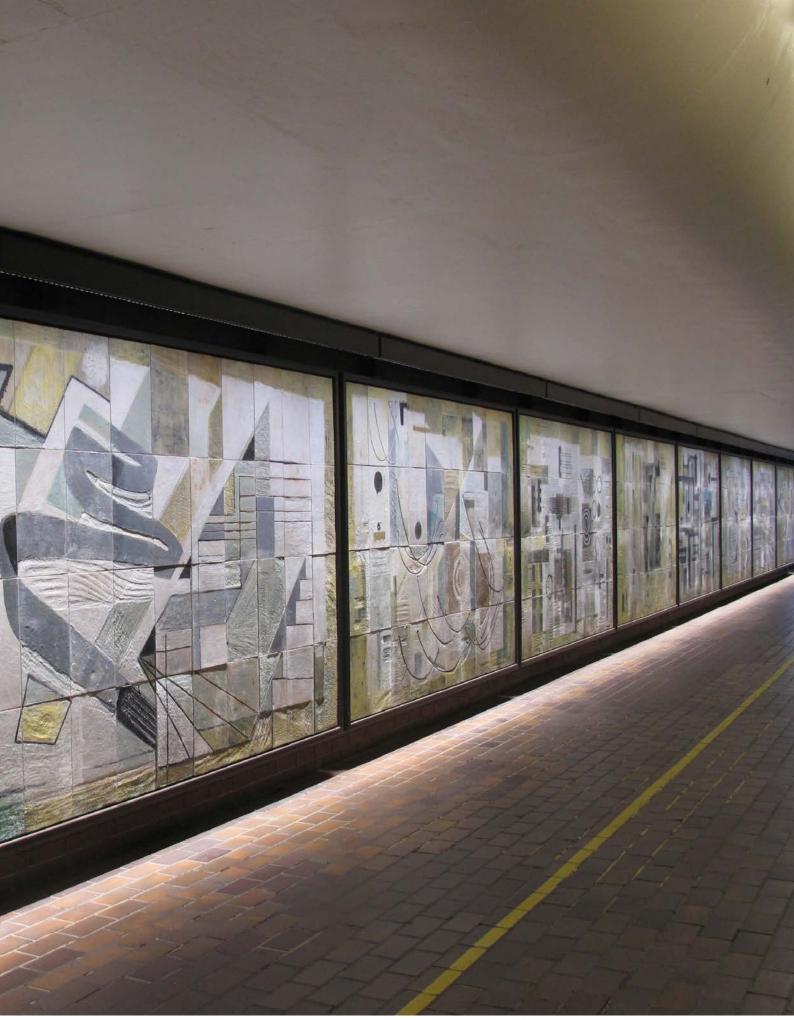

## Miscellaneous

Pedestrian deterrent

Location: Various

Materials: Pre cast concrete

Artwork

Location: Lower podium link to Frobisher crescent

Materials: Ceramic panels by Dorothy Annan, 1960. Originally installed on Fleet Building, Farringdon Street