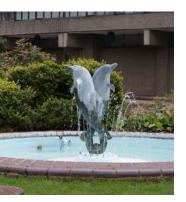

## Water Features & Planting Accessories

Fountain - Type A

Location: Upper podium

Materials: Cast Dolphin fountain in lined pool with tiled edging

Fountain - Type B

Location: Upper podium

Materials: Tiled fountain surround with boulders