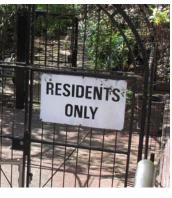

Location: Various

Materials: Wall fixed site wide no cycling/motorcycles signage

Restrictive sign D

Location: Cromwell Tower railings

Materials: Railing fixed steel panel

Restrictive sign E

Location: Resident garden entrances