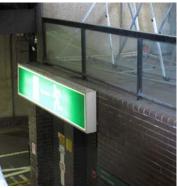

#### Fire safety A

Location: Below Gilbert Bridge

Materials: Wall fixed, backlit perspex escape sign