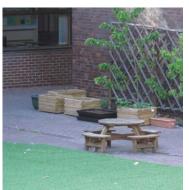

## Type J

Location: GSMD

Materials: Timber bench with cast iron frame

Туре К

Location: GSMD

Materials: Painted steel table and bench unit

Location: City of London School for Girls

Materials: Timber children's picnic table