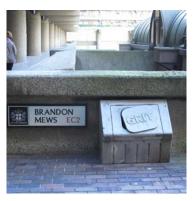

Refuse bin - Type F

Location: Frobisher Crescent

Grit bin - Type G

Grit bin - Type H

Podium, Brandon Mews

Location:

Materials:

Plastic