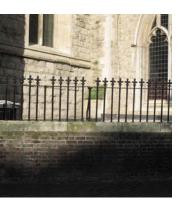

## Railings, Barriers and Bollards

Balustrade - Type K

Location: Speed lawn

Materials: Painted steel

Balustrade - Type L

Location: St Giles precinct

Materials: Painted steel

Balustrade - Type M

Location: Podium above Silk Street

Materials: Painted steel balustrade around gap in concrete parapet

Balustrade - Type N

Location: St Giles precinct

Materials: Painted cast iron

Fence - Type O

Location: Podiums