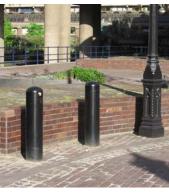

## Railings, Barriers and Bollards

Bollard - Type A

Location: Lauderdale tower entrance

Materials: Painted steel

Parapet - Type F

Location: Podiums

Materials: Concrete structure with tiled face and bush hammered concrete top