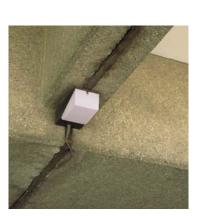

Materials: Globe lamps fixed to walls

Soffit lighting - Type K

Location: Underside of various residential blocks

Materials: Hemispherical lamp with surface mounted conduit

Soffit lighting - Type L

Location: Frobisher Crescent

Materials: Steel column, globe lamp

Soffit lighting - Type M

Location: Underside of various residential blocks

Materials: Soffit mounted light fitting