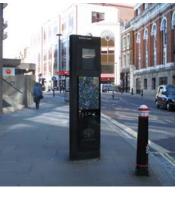

#### Wayfinding sign F

Location: Corner of Beech Street & Whitecross Street

Materials: Floor fixed steel tower