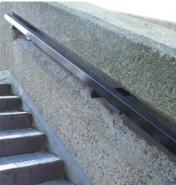

Location: Various

Materials: Wall fixed painted steel within recess in concrete

Handrail - Type H

Location: City of London School for Girls

Materials: Painted steel, tile inlaid ramp

Handrail - Type I

Location: Lakeside terrace