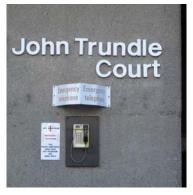

brick













#### Lift and Stair

Location: Corner of Silk Street & Moor Lane

Materials: Painted steel, stainless steel and glass

#### Vent

Location: Upper podium

Materials: Steel vent over brick plinth

## Sculpture A

Location: Cromwell Tower

Materials: Bush hammered concrete structure

## Sculpture B

Location: Upper podium

Materials: Stainless steel

#### Sculpture C

Location: Upper podium

Materials: Timber tree stump



## Expansion joint cover

Location: Podiums

Materials: Steel covers, fixed into tiles

#### **Emergency Telephone A**

Location: Various

Materials: Steel

#### Emergency Telephone B

Location: Various

Materials: Steel

#### Emergency Telephone C

Location: Various

Materials: Steel

Bird box

Location: St Giles precinct

Materials: Wood concrete











23



## Miscellaneous

Historic artefact A

Location: St Giles precinct

Materials: Stone

Historic artefact B

Location: St Giles precinct

Materials: Stone on brick plinth

Historic artefact C

Location: St Giles precinct

Materials: Stone tombstones on brick plinth

Step tread A

Location: Upper podium

Materials: Grooved tile step units with coloured inlay

Step tread B

Location: Upper podium

Materials: Textured tile step units with coloured inlay