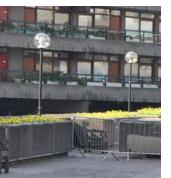

## Lighting

Lamp column - Type A

Location: Podium

Materials: Steel column fixed to raised brick plinth, globe lamp

Lamp column - Type B

Location: Lakeside terrace

Materials: Steel column fixed to raised brick plinth, 4no. globe lamps

Lamp column - Type C

Location: Podium parapets

Materials: Steel column fixed to podium parapet, globe lamp

Lamp column - Type D

Location: St Giles Precinct

Materials: Cast iron column, traditional style lamp

Lamp column - Type E

Location: Lower podium

Materials: Steel column painted green, double globe lamp