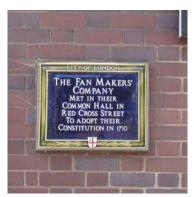

#### Commemorative Plaque A

Location: Lakeside terrace

Materials: Ceramic wall mounted plaque