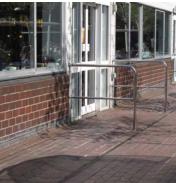

Location: Upper podium, exhibition centre

Materials: Ground fixed painted steel

Handrail - Type F

Location: Podium to Silk Street

Materials: Painted steel structure with stainless steel handrail

Handrail - Type G

Location: Various

Materials: Wall fixed painted steel within recess in concrete

Handrail - Type H

Location: City of London School for Girls

Materials: Painted steel, tile inlaid ramp

Handrail - Type I

Location: Lakeside terrace