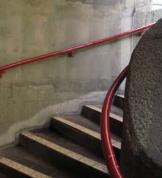

on: Various

Materials: Ground fixed painted steel

Handrail - Type B

Location: Various

Materials: Ground fixed painted steel with anti skate features

Handrail - Type C

Location: Various

Materials: Wall fixed painted steel

Handrail - Type D

Location: Frobisher sculpture court

Materials: Galvanised steel step units, not fixed with stainless steel handrail

Handrail - Type E

Location: Upper podium, exhibition centre

Materials: Ground fixed painted steel



Handrail - Type F

Location: Podium to Silk Street

Materials: Painted steel structure with stainless steel handrail

Handrail - Type G

Location: Various

Materials: Wall fixed painted steel within recess in concrete

Handrail - Type H

Location: City of London School for Girls

Materials: Painted steel, tile inlaid ramp











Handrail - Type I

Location: Lakeside terrace

Materials: Stainless steel



## Drainage and gullies

Planter drainage - Type A

Location: Podium planters

Materials: Cast iron grille

Planter drainage - Type B

Location: Podium planters

Materials: Plastic pipe

Paving drainage - Type C

Location: Podiums

Materials: Cast iron grille

Paving drainage - Type D

Location: Various

Materials: Cast iron grille

Paving drainage - Type E

Location: Podiums

Materials: Linear drain below tiles, running to stainless steel grille





Linear drain - Type F

Location: Podiums

Materials: Stainless steel grille

Linear drain - Type G

Location: Podiums

Materials: Cast iron grille

Manhole - Type H

Location: Podium planters

Materials: Raised cast iron man hole







Planter vent - Type I

Loc