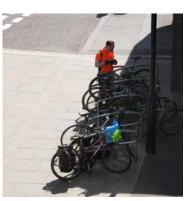

## Cycle Stands

Туре А

Location: Streets surrounding estate

Materials: Stainless steel

Туре В

Location: Silk Street & Aldersgate Street

Materials: TfL cycle hire dock

Type C

Location: GSMD

Materials: Stainless steel

Type D

Location: City of London School for Girls

Materials: Stainless steel, surface fixed

#### Type E

Location: Below ramp off Moor Lane

Materials: Stainless steel behind weldmesh fence