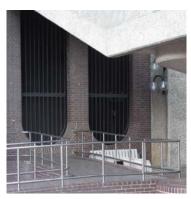

## Railings, Barriers and Bollards

Bollard - Type A

Location: Lauderdale tower entrance

Materials: Painted steel

Parapet - Type F

Location: Podiums

Materials: Concrete structure with tiled face and bush hammered concrete top

#### Balustrade - Type G

Location: Frobisher sculpture court

Materials: Painted steel with glass infill

Balustrade - Type H

Location: Lakeside terrace

Materials: Stainless steel

Balustrade - Type I

Location:

Materials:

Timber

Bollard - Type B

Location: Lakeside terrace to Guildhall School of Music

Materials: Concrete bollards with steel chain and low gate

Bollard - Type C

Location: Lauderdale tower entrance

Materials: Painted steel

Bollard - Type D

Location: St Giles precinct

Materials: Painted steel drop bollard

Bollard - Type E

Location: St Giles precinct

Materials: Painted steel

Balustrade - Type J

Location:

Materials: Painted steel

Various

## Railings, Barriers and Bollards

Balustrade - Type K

Location: Speed lawn

Materials: Painted steel

Balustrade - Type L

Location: St Giles precinct

Materials: Painted steel

Balustrade - Type M

Location: Podium above Silk Street

Materials: Painted steel balustrade around gap in concrete parapet

Balustrade - Type N

Location: St Giles precinct

Materials: Painted cast iron

Fence - Type O

Location: Podiums

Materials: Painted steel

Security gate - Type P

Location: Guildhall School of Music roof

Materials: Painted steel

Gate - Type Q

Location:

Materials:

Painted steel

Gate - Type R

Location: Podium, Brandon Mews

Frobisher sculpture court

Materials: Painted steel

Location: St Giles precinct

Materials: Painted steel raising barrier