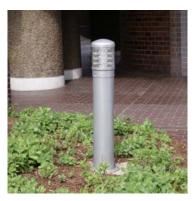

### Lighting bollard - Type F

Location: Various, within planting

Materials: Steel

Lighting bollard - Type G

Location: Various, within planting

Materials: Steel and LED lamp, replacement to above

Lighting bollard - Type H

Location: Various, within planting

Materials: Steel and LED lamp, replacement to type F

Wall mounted - Type I

Location: Barbican Centre

Materials: 4no. Globe lamps fixed to walls

Wall mounted - Type J

Location: White Lyon Court