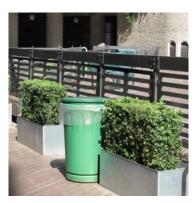

Location: Lakeside terrace

Materials: Plastic

Refuse bin - Type D

Location: Lakeside terrace

Materials: Painted steel

Refuse bin - Type E

Location: GSMD

Materials: Painted steel