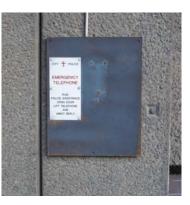

er brick













#### Lift and Stair

Location: Corner of Silk Street & Moor Lane

Materials: Painted steel, stainless steel and glass

#### Vent

Location: Upper podium

Materials: Steel vent over brick plinth

## Sculpture A

Location: Cromwell Tower

Materials: Bush hammered concrete structure

## Sculpture B

Location: Upper podium

Materials: Stainless steel

#### Sculpture C

Location: Upper podium

Materials: Timber tree stump



## Expansion joint cover

Location: Podiums

Materials: Steel covers, fixed into tiles

#### **Emergency Telephone A**

Location: Various

Materials: Steel

#### Emergency Telephone B

Location: Various

Materials: Steel

#### Emergency Telephone C

Location: Various

Materials: Steel

Bird box

Location: St Giles precinct

Materials: Wood concrete











23



## Miscellaneous

Historic artefact A

Location: St Giles precinct

Materials: Stone

Historic artefact B

Location: St Giles precinct

Materials: Stone on brick plinth

Historic artefact C

Location: St Giles precinct

Materials: Stone tombstones on brick plinth

Step tread A

Location: Upper podium

Materials: Grooved tile step units with coloured inlay

Step tread B

Location: Upper podium

Materials: Textured tile step units with coloured inlay