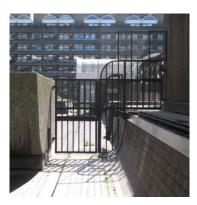

Materials: Painted steel

Security gate - Type P

Location: Guildhall School of Music roof

Materials: Painted steel

Gate - Type Q

Location:

Materials:

Painted steel

Gate - Type R

Location: Podium, Brandon Mews

Frobisher sculpture court

Materials: Painted steel

Location: St Giles precinct

Materials: Painted steel raising barrier