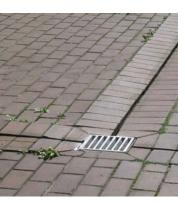

## Drainage and gullies

Planter drainage - Type A

Location: Podium planters

Materials: Cast iron grille

Planter drainage - Type B

Location: Podium planters

Materials: Plastic pipe

Paving drainage - Type C

Location: Podiums

Materials: Cast iron grille

Paving drainage - Type D

Location: Various

Materials: Cast iron grille

Paving drainage - Type E

Location: Podiums

Materials: Linear drain below tiles, running to stainless steel grille

Linear drain - Type F

Location: Podiums

Materials: Stainless steel grille

Linear drain - Type G

Location: Podiums

Materials: Cast iron grille

Manhole - Type H

Location: Podium planters

Materials: Raised cast iron man hole

Planter vent - Type I

Location: Podium planters

Materials: Raised steel vent cover