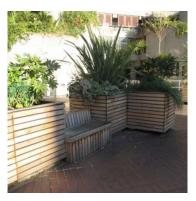

Type M

Location: Lakeside terrace

Materials: Timber planter with integrated seating and loose tables and chairs

## Planters

Туре К

Location: Lakeside terrace

Materials: Timber with loose seating

Туре Р

Location: Wood Street Bar & Restaurant

Materials: Painted steel

Type L