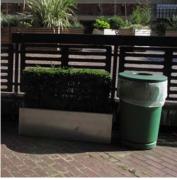

## Planters

Type A

Location: Podium parapets

Materials: Concrete effect fibreglass

Туре В

Location: Frobisher sculpture court

Materials: Timber

Type C

Location: Frobisher sculpture court

Materials: Integrated with estate structure

Type D

Location: Various

Materials: Exposed aggregate concrete

#### Type E

Location: Lauderdale & Cromwell tower entrances

Materials: Exposed aggregate concrete

Type F

Location: Various

Materials: Timber

Type G

Location: Frobisher sculpture court

Materials: Timber incorporated with planters

Location: Various

Materials: Domestic scale terracotta plant pots

Type I

Location: Frobisher sculpture court

Materials: Stainless steel, rectangular

Type J

Location: Lakeside terrace