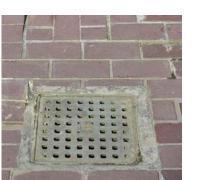

## Drainage and gullies

Planter drainage - Type A

Location: Podium planters

Materials: Cast iron grille

Planter drainage - Type B

Location: Podium planters

Materials: Plastic pipe

Paving drainage - Type C

Location: Podiums

Materials: Cast iron grille

Paving drainage - Type D

Location: Various

Materials: Cast iron grille

Paving drainage - Type E

Location: Podiums

Materials: Linear drain below tiles, running to stainless steel grille

Linear drain - Type F

Location: Podiums

Materials: Stainless steel grille

Linear drain - Type G

Location: Podiums

Materials: Cast iron grille

Manhole - Type H

Location: Podium planters

Materials: Raised cast iron man hole

Planter vent - Type I

Location: Podium planters

Materials: Raised steel vent cover