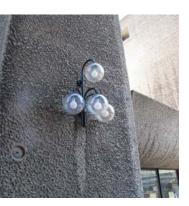

Location: Various, within planting

Materials: Steel and LED lamp, replacement to type F

Wall mounted - Type I

Location: Barbican Centre

Materials: 4no. Globe lamps fixed to walls

Wall mounted - Type J

Location: White Lyon Court