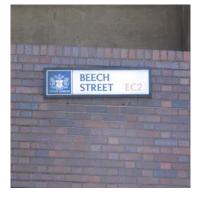

## Wayfinding

Wayfinding sign A

Location: Beech Street

Materials: Wall mounted steel corner panel

Wayfinding sign B

Location: Podium stairs

Materials: Wall mounted steel panel

Wayfinding sign C