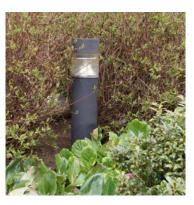

### Lighting bollard - Type F

Location: Various, within planting

Materials: Steel

Lighting bollard - Type G

Location: Various, within planting

Materials: Steel and LED lamp, replacement to above

Lighting bollard - Type H

Location: Various, within planting

Materials: Steel and LED lamp, replacement to type F

Wall mounted - Type I

Location: Barbican Centre

Materials: 4no. Globe lamps fixed to walls

Wall mounted - Type J

Location: White Lyon Court