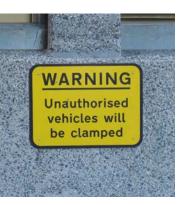

## Signage

Restrictive sign A

Location: GSMD

Materials: PC concrete bollards with fixed steel signage

Restrictive sign B

Location: Various

Materials: Wall fixed site wide signage

Restrictive sign C