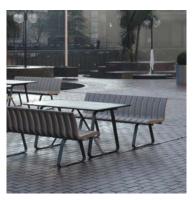

#### Туре Н

Location: Lakeside terrace

Materials: Steel frame with plastic seat and back rest with matching table