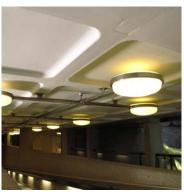

## Lighting

Lamp column - Type A

Location: Podium

Materials: Steel column fixed to raised brick plinth, globe lamp

Lamp column - Type B

Location: Lakeside terrace

Materials: Steel column fixed to raised brick plinth, 4no. globe lamps

Lamp column - Type C

Location: Podium parapets

Materials: Steel column fixed to podium parapet, globe lamp

Lamp column - Type D

Location: St Giles Precinct

Materials: Cast iron column, traditional style lamp

Lamp column - Type E

Location: Lower podium

Materials: Steel column painted green, double globe lamp