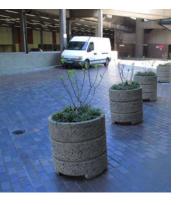

Location: Frobisher sculpture court

Materials: Integrated with estate structure

Type D

Location: Various

Materials: Exposed aggregate concrete