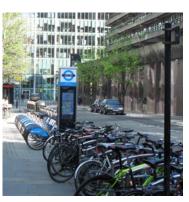

## Cycle Stands

Туре А

Location: Streets surrounding estate

Materials: Stainless steel

Туре В

Location: Silk Street & Aldersgate Street

Materials: TfL cycle hire dock

Type C