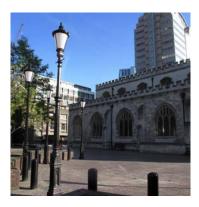

Lamp column - Type C

Location: Podium parapets

Materials: Steel column fixed to podium parapet, globe lamp

Lamp column - Type D

Location: St Giles Precinct

Materials: Cast iron column, traditional style lamp