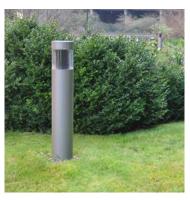

### Lighting bollard - Type F

Location: Various, within planting

Materials: Steel

Lighting bollard - Type G

Location: Various, within planting

Materials: Steel and LED lamp, replacement to above

Lighting bollard - Type H