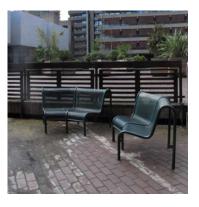

#### Туре Н

Location: Lakeside terrace

Materials: Steel frame with plastic seat and back rest with matching table