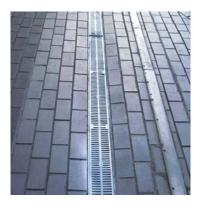

## Drainage and gullies

Planter drainage - Type A

Location: Podium planters

Materials: Cast iron grille

Planter drainage - Type B

Location: Podium planters

Materials: Plastic pipe

Paving drainage - Type C

Location: Podiums

Materials: Cast iron grille

Paving drainage - Type D

Location: Various

Materials: Cast iron grille

Paving drainage - Type E

Location: Podiums

Materials: Linear drain below tiles, running to stainless steel grille

Linear drain - Type F

Location: Podiums

Materials: Stainless steel grille

Linear drain - Type G

Location: Podiums

Materials: Cast iron grille

Manhole - Type H

Location: Podium planters