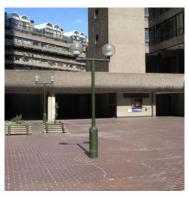

## Lighting

Lamp column - Type A

Location: Podium

Materials: Steel column fixed to raised brick plinth, globe lamp

Lamp column - Type B

Location: Lakeside terrace

Materials: Steel column fixed to raised brick plinth, 4no. globe lamps

Lamp column - Type C

Location: Podium parapets

Materials: Steel column fixed to podium parapet, globe lamp

Lamp column - Type D

Location: St Giles Precinct

Materials: Cast iron column, traditional style lamp

Lamp column - Type E

Location: Lower podium

Materials: Steel column painted green, double globe lamp