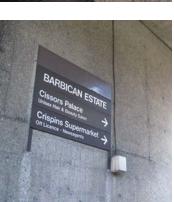

#### Wayfinding sign I

Location: Various

Materials: Wall fixed site wide wayfinding