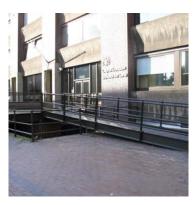

## Handrails

Handrail - Type A

Location: Various

Materials: Ground fixed painted steel

Handrail - Type B

Location: Various

Materials: Ground fixed painted steel with anti skate features

Handrail - Type C

Location: Various

Materials: Wall fixed painted steel

Handrail - Type D

Location: Frobisher sculpture court

Materials: Galvanised steel step units, not fixed with stainless steel handrail

Handrail - Type E