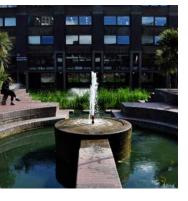

## Water Features & Planting Accessories

Fountain - Type A

Location: Upper podium

Materials: Cast Dolphin fountain in lined pool with tiled edging

Fountain - Type B

Location: Upper podium

Materials: Tiled fountain surround with boulders

Fountain - Type D

Location: Lake

Materials: Bush hammered concrete structure

Fountain - Type E

Location: Lakeside terrace

Materials: Tiled fountain surround

Fountain - Type F

Location: Lakes

Materials: Jets in water

Fountain - Type G

Location: Upper podium

Materials: Tiled fountain surround with boulders

Linear pergolas

Location: Thomas Moore and Speed lawns

Materials: Painted steel