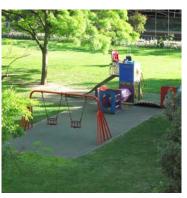

## Play equipment

Location: Thomas Moore Lawn, below Seddon House

Materials: Off the shelf painted steel

Play equipment

Location: Speed Lawn

Materials: Off the shelf painted steel