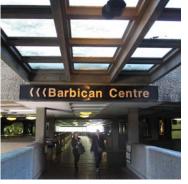

#### Wayfinding tower

Location: Various

Materials: Floor fixed steel tower

Ward sign

Location: St Giles precinct

Materials: Wall fixed steel nameplate