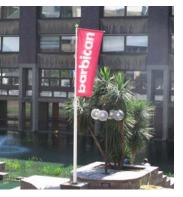

Location: Lakeside terrace

Materials: Steel flag pole with textile flags of various colours

Barbican Centre D

Lakeside terrace

Materials: Floor fixed steel tower

Barbican Centre E

Location: Barbican Cinema, Beech Street