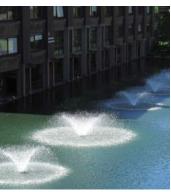

Fountain - Type D

Location: Lake

Materials: Bush hammered concrete structure

Fountain - Type E

Location: Lakeside terrace

Materials: Tiled fountain surround

Fountain - Type F

Location: Lakes

Materials: Jets in water

Fountain - Type G

Location: Upper podium

Materials: Tiled fountain surround with boulders

Linear pergolas

Location: Thomas Moore and Speed lawns

Materials: Painted steel