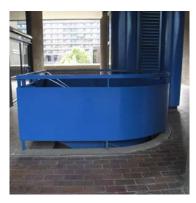

#### Balustrade - Type G

Location: Frobisher sculpture court

Materials: Painted steel with glass infill

Balustrade - Type H

Location: Lakeside terrace

Materials: Stainless steel

Balustrade - Type I

Location: