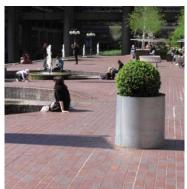

ighting







## Planters

Type A

Location: Podium parapets

Materials: Concrete effect fibreglass

Туре В

Location: Frobisher sculpture court

Materials: Timber

Type C

Location: Frobisher sculpture court

Materials: Integrated with estate structure

Type D

Location: Various

Materials: Exposed aggregate concrete

#### Type E

Location: Lauderdale & Cromwell tower entrances

Materials: Exposed aggregate concrete



Type F

Location: Various

Materials: Timber



Type G

Location: Frobisher sculpture court

Materials: Timber incorporated with planters



Location: Various

Materials: Domestic scale terracotta plant pots





Type I

Location: Frobisher sculpture court

Materials: Stainless steel, rectangular

Type J

Location: Lakeside terrace

Materials: Stainless steel, circular





## Planters

Туре К

Location: Lakeside terrace

Materials: Timber with loose seating



Туре Р

Location: Wood Street Bar & Restaurant

Materials: Painted steel



Type L

Location: Various

Materials: Circular section timber lengths

Туре М

Location: Residential balconies

Materials:



Type Q

Location: Upper podium

Materials: Integrated planter with raised timber central section





Type N

Location: St Giles precinct

Materials: Steel with integrated timber seating

#### Туре О

Location: City of London School for Girls

Materials: Timber half barrels





## Water Features & Planting Accessories

Fountain - Type A

Location: Upper podium

Materials: Cast Dolphin fountain in lined pool with tiled edging

Fountain - Type B

Location: Upper podium

Materials: Tiled fountain surroun