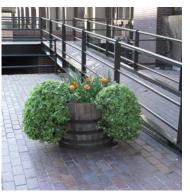

#### Туре О

Location: City of London School for Girls

Materials: Timber half barrels