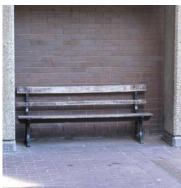

Location: Upper podium

Materials: Single seat timber

Type D

Location: Lower podium

Materials: Timber bench