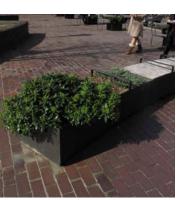

## Planters

Type A

Location: Podium parapets

Materials: Concrete effect fibreglass

Туре В

Location: Frobisher sculpture court

Materials: Timber

Type C

Location: Frobisher sculpture court

Materials: Integrated with estate structure

Type D

Location: Various

Materials: Exposed aggregate concrete

#### Type E

Location: Lauderdale & Cromwell tower entrances

Materials: Exposed aggregate concrete

Type F

Location: Various

Materials: Timber

Type G

Location: Frobisher sculpture court

Materials: Timber incorporated with planters

Location: Various

Materials: Domestic scale terracotta plant pots

Type I

Location: Frobisher sculpture court

Materials: Stainless steel, rectangular

Type J

Location: Lakeside terrace