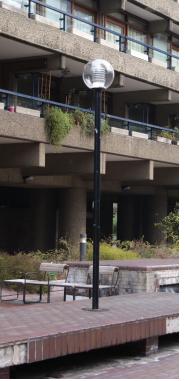

## Lighting

Lamp column - Type A

Location: Podium

Materials: Steel column fixed to raised brick plinth, globe lamp

Lamp column - Type B

Location: Lakeside terrace

Materials: Steel column fixed to raised brick plinth, 4no. globe lamps