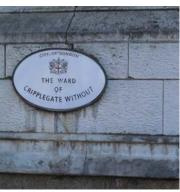

#### Wayfinding tower

Location: Various

Materials: Floor fixed steel tower

Ward sign

Location: St Giles precinct

Materials: Wall fixed steel nameplate