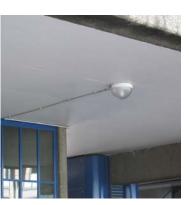

Materials: Globe lamps fixed to walls

Soffit lighting - Type K

Location: Underside of various residential blocks

Materials: Hemispherical lamp with surface mounted conduit

Soffit lighting - Type L

Location: Frobisher Crescent

Materials: Steel column, globe lamp

Soffit lighting - Type M

Location: Underside of various residential blocks

Materials: Soffit mounted light fitting

### Soffit lighting - Type N

Location: Underside of various residential blocks

Materials: Soffit mounted light fitting with surface mounted conduit

Soffit lighting - Type O

Location: Barbican Centre and below Frobisher Crescent