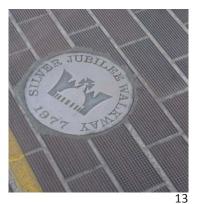

#### Wayfinding insert

Location:

Podium

Materials: Cast steel for Jubilee Walkway recessed into tiles