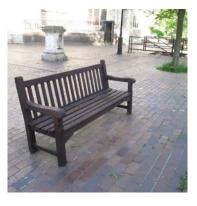

#### Type I

Location: Thomas Moore & Speed Lawns & St Giles Precinct

Materials: Double timber bench