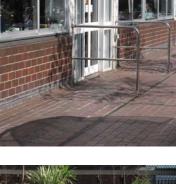

Location: Upper podium, exhibition centre

Materials: Ground fixed painted steel

Handrail - Type F

Location: Podium to Silk Street

Materials: Painted steel structure with stainless steel handrail

Handrail - Type G

Location: Various

Materials: Wall fixed painted steel within recess in concrete

Handrail - Type H

Location: City of London School for Girls

Materials: Painted steel, tile inlaid ramp

Handrail - Type I

Location: Lakeside terrace