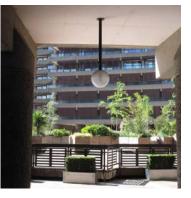

## Lighting

Lamp column - Type A

Location: Podium

Materials: Steel column fixed to raised brick plinth, globe lamp

Lamp column - Type B

Location: Lakeside terrace

Materials: Steel column fixed to raised brick plinth, 4no. globe lamps

Lamp column - Type C

Location: Podium parapets

Materials: Steel column fixed to podium parapet, globe lamp

Lamp column - Type D

Location: St Giles Precinct

Materials: Cast iron column, traditional style lamp

Lamp column - Type E

Location: Lower podium

Materials: Steel column painted green, double globe lamp