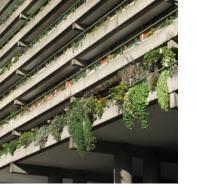

## Planters

Type A

Location: Podium parapets

Materials: Concrete effect fibreglass

Туре В

Location: Frobisher sculpture court

Materials: Timber

Type C

Location: Frobisher sculpture court

Materials: Integrated with estate structure

Type D

Location: Various

Materials: Exposed aggregate concrete

#### Type E

Location: Lauderdale & Cromwell tower entrances

Materials: Exposed aggregate concrete

Type F

Location: Various

Materials: Timber

Type G

Location: Frobisher sculpture court

Materials: Timber incorporated with planters

Location: Various

Materials: Domestic scale terracotta plant pots

Type I

Location: Frobisher sculpture court

Materials: Stainless steel, rectangular

Type J

Location: Lakeside terrace