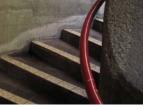

## Handrails

Handrail - Type A

Location: Various

Materials: Ground fixed painted steel

Handrail - Type B

Location: Various

Materials: Ground fixed painted steel with anti skate features

Handrail - Type C

Location: Various

Materials: Wall fixed painted steel

Handrail - Type D

Location: Frobisher sculpture court

Materials: Galvanised steel step units, not fixed with stainless steel handrail

Handrail - Type E

Location: Upper podium, exhibition centre

Materials: Ground fixed painted steel

Handrail - Type F

Location: Podium to Silk Street

Materials: Painted steel structure with stainless steel handrail

Handrail - Type G

Location: Various

Materials: Wall fixed painted steel within recess in concrete

Handrail - Type H

Location: City of London School for Girls

Materials: Painted steel, tile inlaid ramp

Handrail - Type I

Location: Lakeside terrace

Materials: Stainless steel