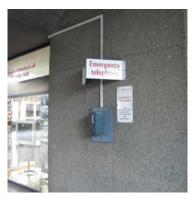

#### Emergency Telephone C

Location: Various

Materials: Steel

Bird box

Location: St Giles precinct

Materials: Wood concrete

23