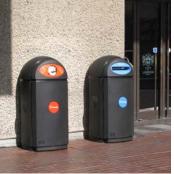

Location: Lakeside terrace

Materials: Plastic

Refuse bin - Type D

Location: Lakeside terrace

Materials: Painted steel

Refuse bin - Type E

Location: GSMD

Materials: Painted steel