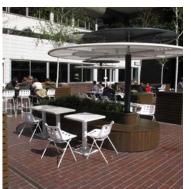

#### Туре Н

Location: Lakeside terrace

Materials: Steel frame with plastic seat and back rest with matching table