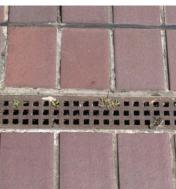

## Drainage and gullies

Planter drainage - Type A

Location: Podium planters

Materials: Cast iron grille

Planter drainage - Type B

Location: Podium planters

Materials: Plastic pipe

Paving drainage - Type C

Location: Podiums

Materials: Cast iron grille

Paving drainage - Type D

Location: Various

Materials: Cast iron grille

Paving drainage - Type E

Location: Podiums

Materials: Linear drain below tiles, running to stainless steel grille

Linear drain - Type F

Location: Podiums

Materials: Stainless steel grille

Linear drain - Type G

Location: Podiums

Materials: Cast iron grille

Manhole - Type H

Location: Podium planters