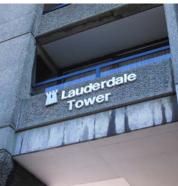

#### Wayfinding sign G

Location: Moor Lane

Materials: Pole mounted vehicular directional sign

Location: Lauderdale tower

Materials: Wall fixed enamel steel wayfinding