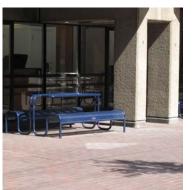

## Benches

Type A

Location: Frobisher sculpture court

Materials: Painted steel

Туре В

Location: Upper podium & St Giles environs

Materials: Painted steel tubes with timber slats

Type C