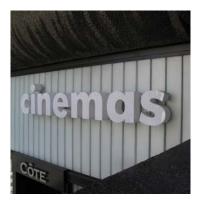

Materials: Plastic branding fixed to glass wall

## Barbican Centre F

Location: Barbican Cinema, Beech Street

Materials: Plastic signage fixed to glass wall