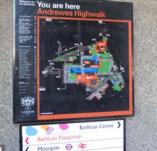

#### Map A

Location:

Frobisher sculpture court

Materials: Wall mounted steel panel signage

#### Map B

Location: Mountjoy house & Moor Lane

Materials: Wall mounted steel panel enamel map

#### Map C

Location: Various

Materials: Perspex framed maps, backlit where necessary

Wayfinding paint

Location: Various

Materials: Surface painted wayfinding text

Yellow line

Location: Various