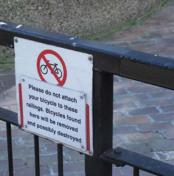

Location: Various

Materials: Wall fixed site wide no cycling/motorcycles signage

Restrictive sign D

Location: Cromwell Tower railings

Materials: Railing fixed steel panel

Restrictive sign E

Location: Resident garden entrances