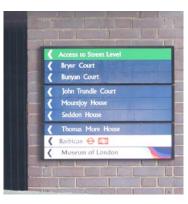

#### Map B

Location: Mountjoy house & Moor Lane

Materials: Wall mounted steel panel enamel map