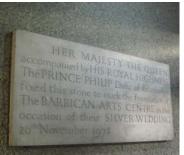

#### Commemorative Plaque A

Location: Lakeside terrace

Materials: Ceramic wall mounted plaque