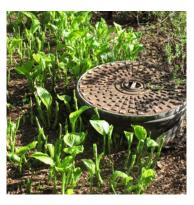

Linear drain - Type F

Location: Podiums

Materials: Stainless steel grille

Linear drain - Type G

Location: Podiums

Materials: Cast iron grille

Manhole - Type H

Location: Podium planters

Materials: Raised cast iron man hole

Planter vent - Type I

Location: Podium planters

Materials: Raised steel vent cover