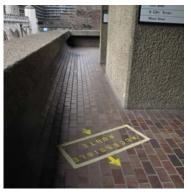

#### Map C

Location: Various

Materials: Perspex framed maps, backlit where necessary

Wayfinding paint

Location: Various

Materials: Surface painted wayfinding text

Yellow line

Location: Various

Materials: Yellow line, mix of paint and thermoplastic applied to tiles