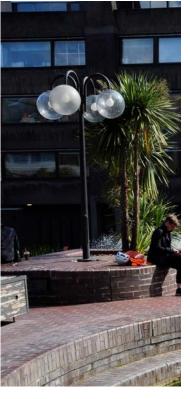

## Lighting

Lamp column - Type A

Location: Podium

Materials: Steel column fixed to raised brick plinth, globe lamp

Lamp column - Type B

Location: Lakeside terrace

Materials: Steel column fixed to raised brick plinth, 4no. globe lamps