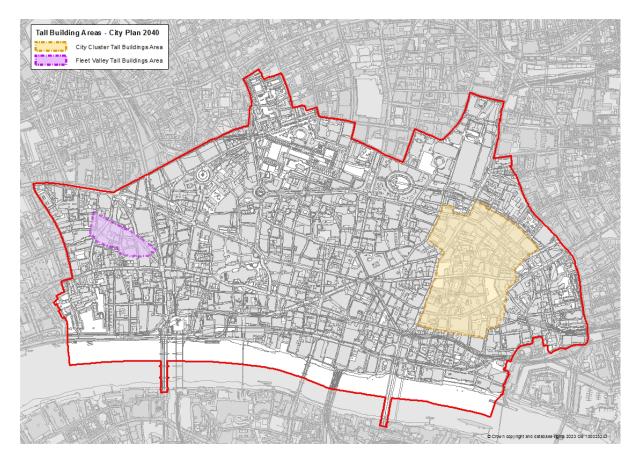

In these places the map below should have been incorporated, with respect to the City Cluster Tall Buildings area, instead of the maps as published.

The map below shows the proposed Tall Building areas as set out in p.197 of the City Plan 2040 (fig. 14). This shows the correct boundary for the City Cluster Tall Buildings.